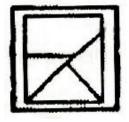

#### Figure Formation - Non Verbal Reasoning Questions

Q(1to5): Direction: In each of the following questions, find out which of the answer figures can be formed from the pieces given in the problem figure. **Question figure** 