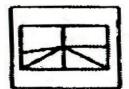

#### Figure Formation - Non Verbal Reasoning Questions

Q(1to5): Direction: In each of the following questions, find out which of the answer figures can be formed from the pieces given in the problem figure. **Question figure** 