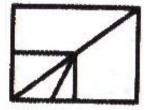

#### Figure Formation - Non Verbal Reasoning Questions

Q(1to5): Direction: In each of the following questions, find out which of the answer figures can be formed from the pieces given in the problem figure. **Question figure** 