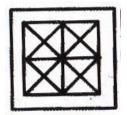

#### Figure Formation - Non Verbal Reasoning Questions

Q(1to5): Direction: In each of the following questions, find out which of the answer figures can be formed from the pieces given in the problem figure. **Question figure** 