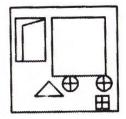

#### Figure Formation - Non Verbal Reasoning Questions

Q(1to5): Direction: In each of the following questions, find out which of the answer figures can be formed from the pieces given in the problem figure. **Question figure** 