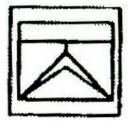

#### Figure Formation - Non Verbal Reasoning Questions

Q(1to5): Direction: In each of the following questions, find out which of the answer figures can be formed from the pieces given in the problem figure. **Question figure** 