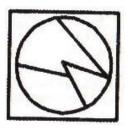

#### Figure Formation - Non Verbal Reasoning Questions

Q(1to5): Direction: In each of the following questions, find out which of the answer figures can be formed from the pieces given in the problem figure. **Question figure** 