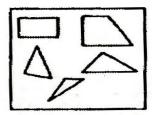

#### Figure Formation - Non Verbal Reasoning Questions

Q(1to5): Direction: In each of the following questions, find out which of the answer figures can be formed from the pieces given in the problem figure. **Question figure** 