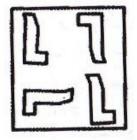

#### Figure Formation - Non Verbal Reasoning Questions

Q(1to5): Direction: In each of the following questions, find out which of the answer figures can be formed from the pieces given in the problem figure. **Question figure** 