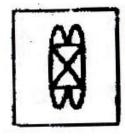

#### Figure Formation - Non Verbal Reasoning Questions

Q(1to5): Direction: In each of the following questions, find out which of the answer figures can be formed from the pieces given in the problem figure. **Question figure** 