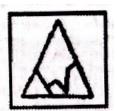

#### Figure Formation - Non Verbal Reasoning Questions

Q(1to5): Direction: In each of the following questions, find out which of the answer figures can be formed from the pieces given in the problem figure. **Question figure** 