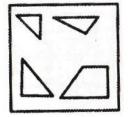

#### Figure Formation - Non Verbal Reasoning Questions

Q(1to5): Direction: In each of the following questions, find out which of the answer figures can be formed from the pieces given in the problem figure. **Question figure** 