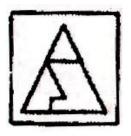

#### Figure Formation - Non Verbal Reasoning Questions

Q(1to5): Direction: In each of the following questions, find out which of the answer figures can be formed from the pieces given in the problem figure. **Question figure** 