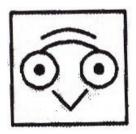

#### Figure Formation - Non Verbal Reasoning Questions

Q(1to5): Direction: In each of the following questions, find out which of the answer figures can be formed from the pieces given in the problem figure. **Question figure** 