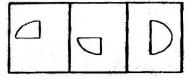

#### Figure Formation - Non Verbal Reasoning Questions

Q(1to5): Direction: In each of the following questions, find out which of the answer figures can be formed from the pieces given in the problem figure. **Question figure** 