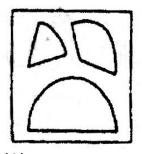

#### Figure Formation - Non Verbal Reasoning Questions

Q(1to5): Direction: In each of the following questions, find out which of the answer figures can be formed from the pieces given in the problem figure. **Question figure** 