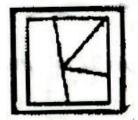

#### Figure Formation - Non Verbal Reasoning Questions

Q(1to5): Direction: In each of the following questions, find out which of the answer figures can be formed from the pieces given in the problem figure. **Question figure** 