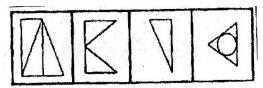

#### Figure Formation - Non Verbal Reasoning Questions

Q(1to5): Direction: In each of the following questions, find out which of the answer figures can be formed from the pieces given in the problem figure. **Question figure** 