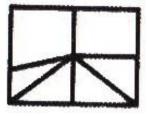

#### Figure Formation - Non Verbal Reasoning Questions

Q(1to5): Direction: In each of the following questions, find out which of the answer figures can be formed from the pieces given in the problem figure. **Question figure** 