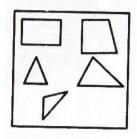

#### Figure Formation - Non Verbal Reasoning Questions

Q(1to5): Direction: In each of the following questions, find out which of the answer figures can be formed from the pieces given in the problem figure. **Question figure** 