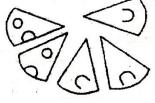

#### Figure Formation - Non Verbal Reasoning Questions

Q(1to5): Direction: In each of the following questions, find out which of the answer figures can be formed from the pieces given in the problem figure. **Question figure** 