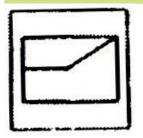

#### Figure Formation - Non Verbal Reasoning Questions

Q(1to5): Direction: In each of the following questions, find out which of the answer figures can be formed from the pieces given in the problem figure. **Question figure** 