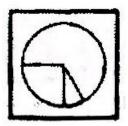

#### Figure Formation - Non Verbal Reasoning Questions

Q(1to5): Direction: In each of the following questions, find out which of the answer figures can be formed from the pieces given in the problem figure. **Question figure** 