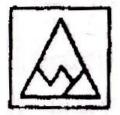

#### Figure Formation - Non Verbal Reasoning Questions

Q(1to5): Direction: In each of the following questions, find out which of the answer figures can be formed from the pieces given in the problem figure. **Question figure** 