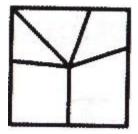

#### Figure Formation - Non Verbal Reasoning Questions

Q(1to5): Direction: In each of the following questions, find out which of the answer figures can be formed from the pieces given in the problem figure. **Question figure** 