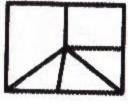

#### Figure Formation - Non Verbal Reasoning Questions

Q(1to5): Direction: In each of the following questions, find out which of the answer figures can be formed from the pieces given in the problem figure. **Question figure** 