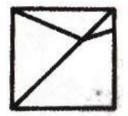

#### Figure Formation - Non Verbal Reasoning Questions

Q(1to5): Direction: In each of the following questions, find out which of the answer figures can be formed from the pieces given in the problem figure. **Question figure** 